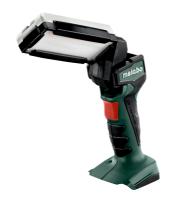

## **Cordless Inspection Lamp SLA 14.4-18 LED**

- Powerful LED inspection lamp for uniform, bright illumination of the working area
- · Compact and handy for versatile use
- Lamp head can be turned and swivelled through 180° providing almost infinite positions for the lamp
- Robust aluminium die-cast housing for use on construction sites
- Operation with all Li-Power and LiHD slide-on 14.4 and 18 Volt battery packs
- Swivelling hook for suspending the lamp

| Order no.<br>EAN code                       | 600370000<br>4007430242754                                                                                                                                                               |
|---------------------------------------------|------------------------------------------------------------------------------------------------------------------------------------------------------------------------------------------|
| Max. luminous flux                          | 440 lm                                                                                                                                                                                   |
| Max. operation time per bat-<br>tery charge | 14.4 V / 2.0 Ah: 3.4h / 14.4 V / 4.0 Ah: 6.8h / 18 V / 2.0 Ah: 4.5h / 18 V / 4.0 Ah: 9.1h / 18 V / 5.2 Ah: 11.8h / 18 V / LiHD 3.1: 7h / 18 V / Li- HD 5.5: 12.4h / 18 V / LiHD 6.2: 14h |
| Weight (without battery pack)               | 0,46 kg                                                                                                                                                                                  |